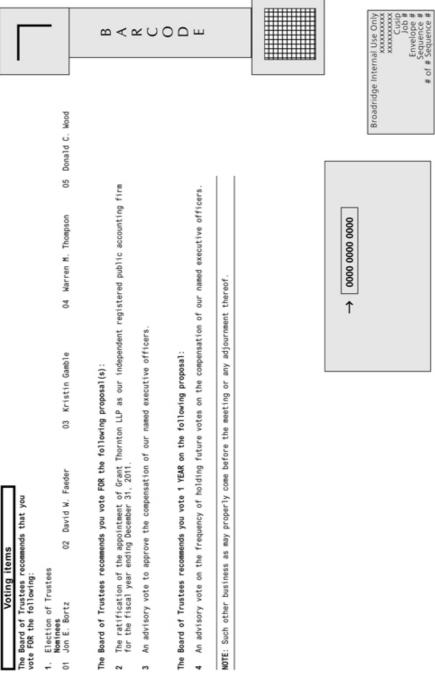

|                                                                                                                                                                                                                                                                                                                               |



0000003052<sup>3</sup> R1.0.0.11699

| log                 |                                                                                                                   | Broadridge Internal Use Only<br>Job #<br>Envelope #<br>Sequence # |
|---------------------|-------------------------------------------------------------------------------------------------------------------|-------------------------------------------------------------------|
| Voting Instructions | THIS SPACE RESERVED FOR LANGUAGE PERTAINING TO<br>BANKS AND BROKERS<br>AS REQUIRED BY THE NEW YORK STOCK EXCHANGE | THIS SPACE RESERVED FOR SIGNATURES IF APPLICABLE                  |
|                     |